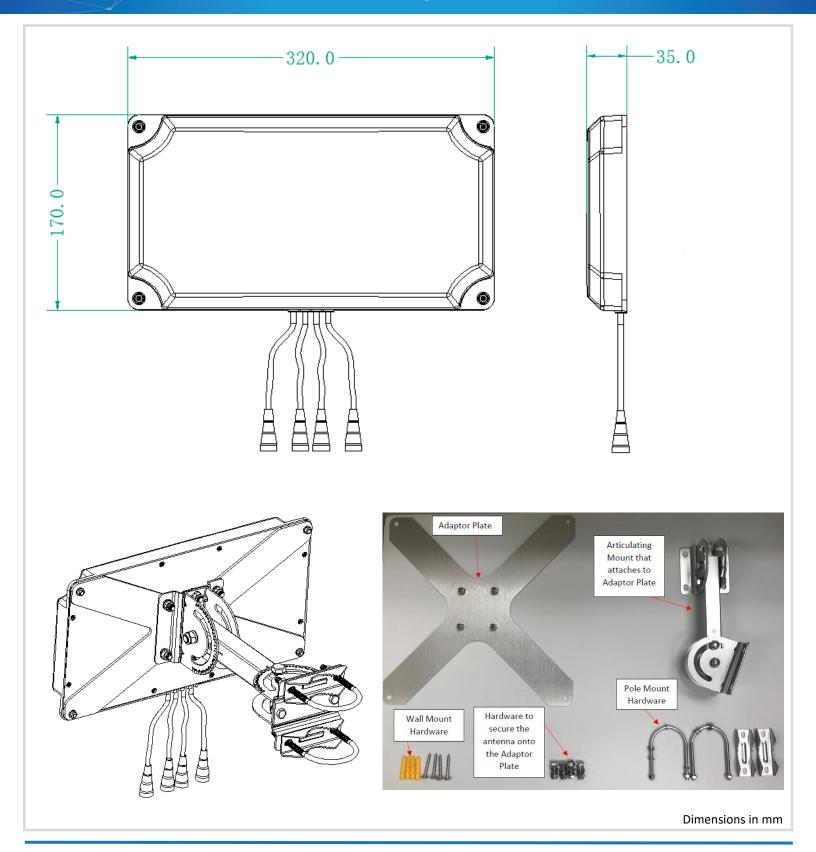

2.4/5 GHZ 8 DBI 4 ELEMENT INDOOR/OUTOOR PATCH ANTENNA WITH RPTNC OUTLINE ATS-OP-245-8-4RPTP-36

The facts and figures herein are carefully compiled to the best of our knowledge and are intended for general informational purposes only. Responsibility for the use and application of AccelTex Solutions materials rests with the end user. All AccelTex Solutions products are sold pursuant to the AccelTex Solutions Terms and Conditions of Sale. © 2021 AccelTex Solutions. All Rights Reserved. AccelTex, AccelTex Solutions, the AccelTex Solutions Logo and other marks are trademarks or registered trademarks of AccelTex Solutions. Other products or service names may be the property of third parties.